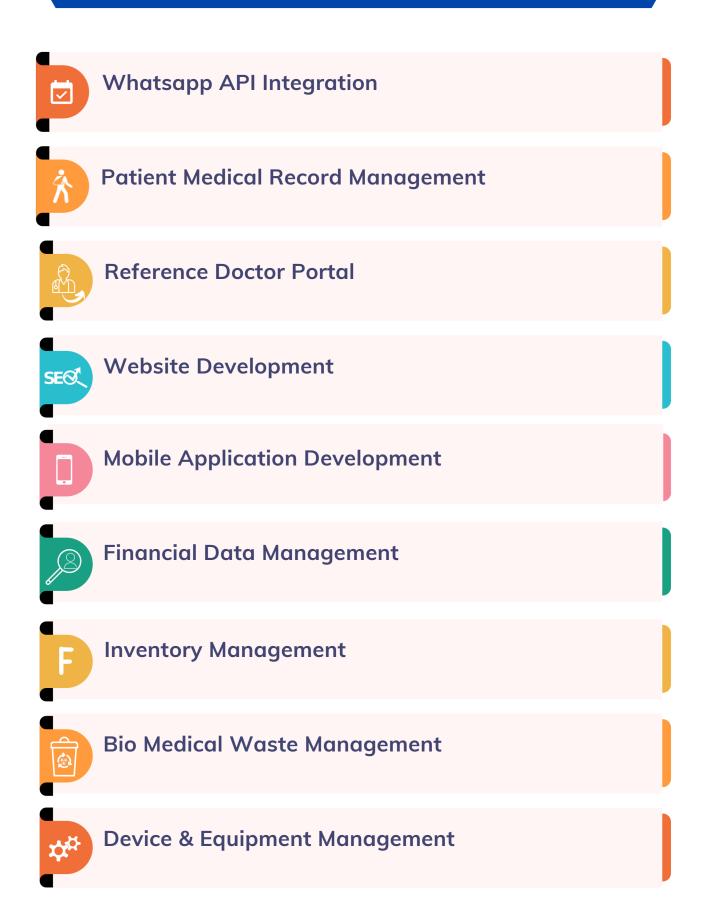

- 1000+ Advanced Reports MIS
- Business Analytics
- 4 Ways Real-Time Communication
- SMS, Whatsapp, Email & App Notification
- Patients Wise Personal Documents Storage
- Patient Feedback Collection
- Smart & Custom Patient grouping
- Login Portal for Referring Doctors
- Patients Portal for Reports & Booking
- Reference & Sharing Management
- SMS & Email to Patient for all Transactions
- Ambulance & Vehicle Management
- Expense Management
- Medical Waste Management
- Machines & Equipment Management
- Hiring & Recruitment
- Login Authorization at Each Point
- Continue Patient Education
- Publish Health Articles for Patients
- Smart FAQs for Patients
- Web & Mobile App Access
- Mobile App for Patients
- Helps To Boost Digital Presence
- Top Leads in Drlogy Listing
- Build SEO on Google
- Free New Upcoming Updates
- Quick Support & Tutorials
- Hospital Mobile App
- Machine Interface
- Doctor Sharing in Lab, Hospital & Pharmacy
- Patient Mobile App
- Quick Customer Support
- Smart Printing Format for each staff