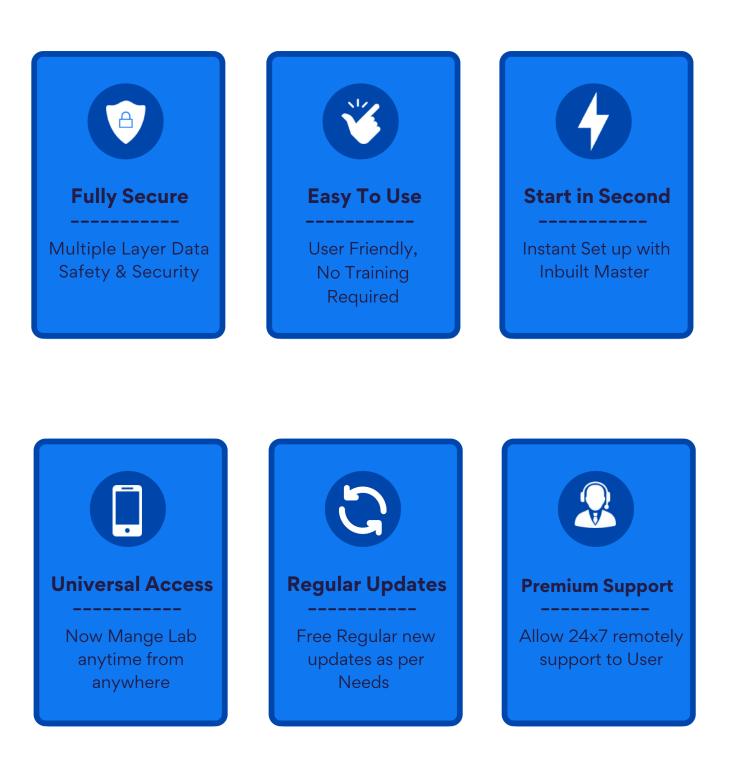

# **UNIQUE FEATURES**

# **MULTI LAYER DATA SAFETY & SECURITY**

Securely Quick Access from Anytime from Anywhere from Anyway.

#### MANAGE USER PERMISSIONS

Add Users & Assign Permissions, to limit their Access to Data.

#### **CONTINUOUS DATA PROTECTION**

All Your Data Safely & Securely Store on AWS Cloud Server.

**ENCRYPTED COMMUNICATIONS** 

All Communication is Protected with Encryption.